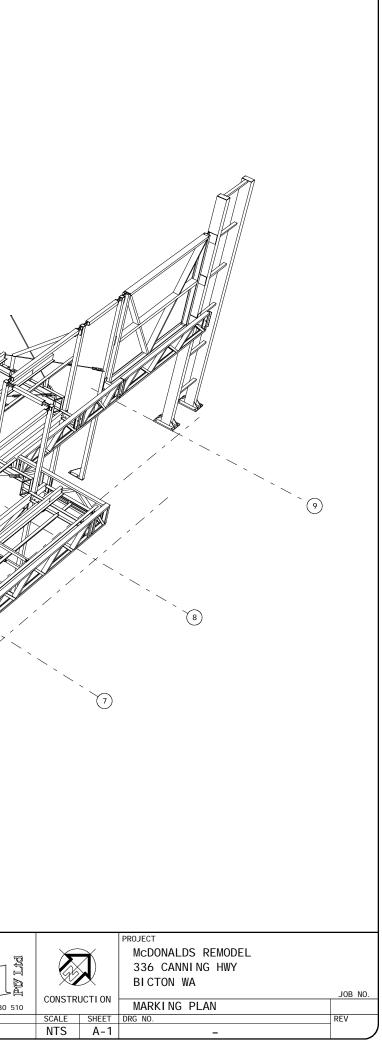

| NOTES: LALL DERIGIONAL MERGES AGE MARKED ON "TEP" FACE                                                                                                                                                                                                                               |                                    |             |      |           | <ul> <li>O</li> <li>D</li> <li>D</li></ul> |                                            |
|--------------------------------------------------------------------------------------------------------------------------------------------------------------------------------------------------------------------------------------------------------------------------------------|------------------------------------|-------------|------|-----------|-------------------------------------------------------------------------------------------------------------------------------------------------------------------------------------------------------------------------------------------------------------------------------------------------------------------------------------------------------------------------------------------------------------------------------------------------------------------------------------------------------------------------------------------------------------------------------------------------------------------------------------------------------------------------------------------------------------------------------------------------------------------------------------------------------------------------------------------------------------------------------------------------------------------------------------------------------------------------------------------------------------------------------------------------------------------------------------------------------------------------------------------------------------------------------------------------------------------------------------------------------------------------------------------------------------------------------------------------------------------------------------------------------------------------------------------------------------------------------------------------------------------------------------------------------------------|--------------------------------------------|
| NOTES:<br>1. ALL HORIZONTAL MEMBERS ARE MARKED ON "TOP" FACE<br>OF NORTH OR WEST END<br>2. * DENOTES MARKS ARE ON THE "TOP" FACE OF SOUTH<br>OR EAST END<br>3. ALL PFC'S, FRAMES, HORIZ/VERT BRACING TO BE<br>ERECTED WITH DIRECTION OF LEGS AS INDICATED ON<br>PLANS OR ELEVATIONS. |                                    | D<br>C<br>B |      |           |                                                                                                                                                                                                                                                                                                                                                                                                                                                                                                                                                                                                                                                                                                                                                                                                                                                                                                                                                                                                                                                                                                                                                                                                                                                                                                                                                                                                                                                                                                                                                                   |                                            |
| 4 ALL STAIRS ARE MARKED AT TOP END.<br>5. ALL COLUMNS ARE MARKED ON NORTH OR WEST FLANGE AT BASE END.<br>6. ALL FIN PLATES ARE ON THE NORTH AND WEST FACE<br>OF CONNECTING BEAM U.O.N                                                                                                | MARKI NG PLAN<br>ENGI NEERI NG DWG | A           |      |           |                                                                                                                                                                                                                                                                                                                                                                                                                                                                                                                                                                                                                                                                                                                                                                                                                                                                                                                                                                                                                                                                                                                                                                                                                                                                                                                                                                                                                                                                                                                                                                   | ACN 115921876 PAUL 0478 63<br>DRN CHK DATE |
| STRUCAD                                                                                                                                                                                                                                                                              | DRG No. REFERENCE DRAWINGS         | REV         | DATE | AMENDMENT |                                                                                                                                                                                                                                                                                                                                                                                                                                                                                                                                                                                                                                                                                                                                                                                                                                                                                                                                                                                                                                                                                                                                                                                                                                                                                                                                                                                                                                                                                                                                                                   | 00                                         |